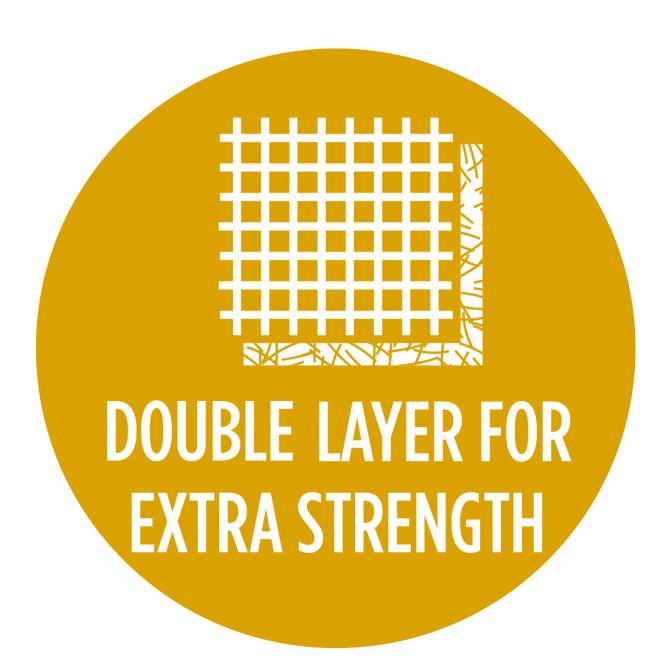

## **Product Overview**

FibaFuse® Double Strong is an innovative drywall tape combining nonwoven structure of classic FibaFuse® tape with additional reinforcement mesh layer resulting in extraordinary crack resistance. The tape is specially designed to be applicable with automatic drywall taping tools or simply by hand. Its porous design allows compound to flow through the tape and adhere neatly to the wall thus eliminating the risk of blisters and bubbles.